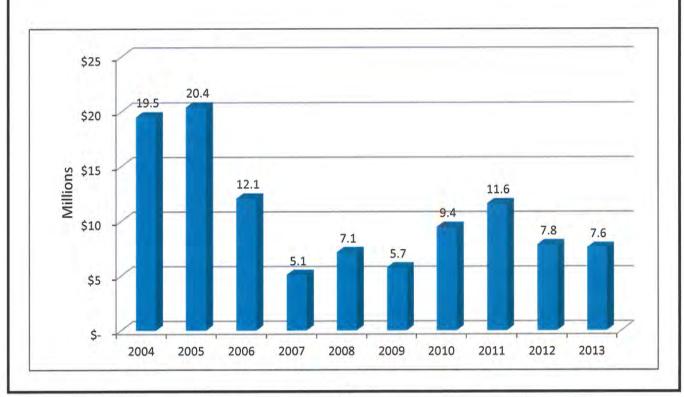

# **Ulster County**

2014 -2019
CAPITAL IMPROVEMENT
PROGRAM

|                                                                     | Page Number | Adopted     |
|---------------------------------------------------------------------|-------------|-------------|
|                                                                     |             |             |
| Summary of Projects                                                 | 1           |             |
| Capital Outlays Summary 2004-2013                                   | 65          |             |
| Debt Service Summary 2004-2013                                      | 66          |             |
| Statement of Debt as of December 31, 2013                           | 67          |             |
| Debt Authorized & Unissued as of December 31, 2013                  | 68          |             |
| <u>Projects:</u>                                                    |             |             |
| ADA Compliance-Various Buildings / DPW                              | 7           | \$655,000   |
| Backup Generators / UCCC                                            | 31          | \$350,000   |
| Bailey Bridge / DPW                                                 | 46          | \$3,316,947 |
| BRC- Renovation / Relocation / DPW                                  | 8           | \$1,200,000 |
| Buses-Mandatory Replacement of Rolling Stock / UCAT                 | 44          | \$3,100,000 |
| Business Continuity Site / IS                                       | 22          | \$299,359   |
| Cape Avenue Bridge / DPW                                            | 47          | \$1,170,000 |
| Catskill Mountain Rail Trail / Planning                             | 63          | \$2,000,000 |
| Central Auto Vehicles / DPW                                         | 5           | \$305,000   |
| Consolidated Highway Improvement Plan (NYS CHIPS) / DPW             | 48          | \$3,011,86  |
| County Office Building Interior Renovations / DPW                   | 9           | \$325,00    |
| County Office Building Stormwater Improvements / Environment        | 10          | \$38,76     |
| Courthouse (UC) Fascia and Exterior Repairs / DPW                   | 11          | \$1,530,00  |
| Courthouse (UC) Roof Replacement / DPW                              | 12          | \$275,00    |
| Donahue Bridge / DPW                                                | 49          | \$948,96    |
| Electronic Document Management / IS                                 | 23          | \$90,00     |
| Equipment Replacement-Buildings & Grounds / DPW                     | 6           | \$397,50    |
| Equipment Replacement-Roads & Bridges / DPW                         | 45          | \$9,823,10  |
| Esopus Creek Downstream of McKinley Hollow / DPW                    | 50          | \$850,00    |
| Extension Center Feasibility Study & Preliminary Design Reno / UCCC | 35          | \$600,70    |
| Financial Management System Implementation / Finance                | 24          | \$1,525,00  |
| Fire Alarm Extension / UCCC                                         | 32          | \$148,00    |
| Fleet Service Bay Expansion / DPW                                   | 13          | \$550,00    |
| Glasco Turnpike over Esopus Creek/ Sauer Bridge / DPW               | 51          | \$2,000,00  |
| Greater Catskills Flood Remediation Program-NYC DEP / EC-EM         | 38          | \$3,700,00  |
| Greater Catskills Flood Remediation Program-NYS / EC-EM             | 39          | \$5,300,00  |
| Hazard Mitigation Grant Program-Hurricane Irene-TS Lee / EC-EM      | 40          | \$6,558,56  |
| HVAC Controllers / UCCC                                             | 33          | \$300,00    |
| HVAC/Weatherization-Various County Buildings / DPW                  | 14          | \$2,250,00  |
| Illinois Mountain (Town of Lloyd) Radio Tower / EC-EM               | 43          | \$665,00    |
| Kingston Rail Trail / Planning                                      | 64          | \$1,375,00  |
| Leach Field / UCCC                                                  | 36          | \$40,00     |
| Mud Tavern Road-Crowell Bridge / DPW                                | 52          | \$1,879,21  |
| Network Infrastructure Replacement / IS                             | 25          | \$99,65     |