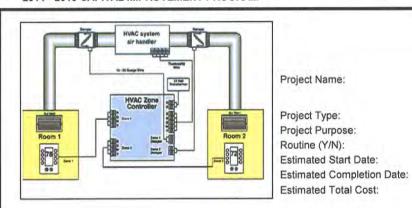

# **Ulster County**

2014 -2019
CAPITAL IMPROVEMENT
PROGRAM

|                                                                     | Page Number | Adopted     |
|---------------------------------------------------------------------|-------------|-------------|
|                                                                     |             |             |
| Summary of Projects                                                 | 1           |             |
| Capital Outlays Summary 2004-2013                                   | 65          |             |
| Debt Service Summary 2004-2013                                      | 66          |             |
| Statement of Debt as of December 31, 2013                           | 67          |             |
| Debt Authorized & Unissued as of December 31, 2013                  | 68          |             |
| <u>Projects:</u>                                                    |             |             |
| ADA Compliance-Various Buildings / DPW                              | 7           | \$655,000   |
| Backup Generators / UCCC                                            | 31          | \$350,000   |
| Bailey Bridge / DPW                                                 | 46          | \$3,316,947 |
| BRC- Renovation / Relocation / DPW                                  | 8           | \$1,200,000 |
| Buses-Mandatory Replacement of Rolling Stock / UCAT                 | 44          | \$3,100,000 |
| Business Continuity Site / IS                                       | 22          | \$299,359   |
| Cape Avenue Bridge / DPW                                            | 47          | \$1,170,000 |
| Catskill Mountain Rail Trail / Planning                             | 63          | \$2,000,000 |
| Central Auto Vehicles / DPW                                         | 5           | \$305,000   |
| Consolidated Highway Improvement Plan (NYS CHIPS) / DPW             | 48          | \$3,011,86  |
| County Office Building Interior Renovations / DPW                   | 9           | \$325,00    |
| County Office Building Stormwater Improvements / Environment        | 10          | \$38,76     |
| Courthouse (UC) Fascia and Exterior Repairs / DPW                   | 11          | \$1,530,00  |
| Courthouse (UC) Roof Replacement / DPW                              | 12          | \$275,00    |
| Donahue Bridge / DPW                                                | 49          | \$948,96    |
| Electronic Document Management / IS                                 | 23          | \$90,00     |
| Equipment Replacement-Buildings & Grounds / DPW                     | 6           | \$397,50    |
| Equipment Replacement-Roads & Bridges / DPW                         | 45          | \$9,823,10  |
| Esopus Creek Downstream of McKinley Hollow / DPW                    | 50          | \$850,00    |
| Extension Center Feasibility Study & Preliminary Design Reno / UCCC | 35          | \$600,70    |
| Financial Management System Implementation / Finance                | 24          | \$1,525,00  |
| Fire Alarm Extension / UCCC                                         | 32          | \$148,00    |
| Fleet Service Bay Expansion / DPW                                   | 13          | \$550,00    |
| Glasco Turnpike over Esopus Creek/ Sauer Bridge / DPW               | 51          | \$2,000,00  |
| Greater Catskills Flood Remediation Program-NYC DEP / EC-EM         | 38          | \$3,700,00  |
| Greater Catskills Flood Remediation Program-NYS / EC-EM             | 39          | \$5,300,00  |
| Hazard Mitigation Grant Program-Hurricane Irene-TS Lee / EC-EM      | 40          | \$6,558,56  |
| HVAC Controllers / UCCC                                             | 33          | \$300,00    |
| HVAC/Weatherization-Various County Buildings / DPW                  | 14          | \$2,250,00  |
| Illinois Mountain (Town of Lloyd) Radio Tower / EC-EM               | 43          | \$665,00    |
| Kingston Rail Trail / Planning                                      | 64          | \$1,375,00  |
| Leach Field / UCCC                                                  | 36          | \$40,00     |
| Mud Tavern Road-Crowell Bridge / DPW                                | 52          | \$1,879,21  |
| Network Infrastructure Replacement / IS                             | 25          | \$99,65     |