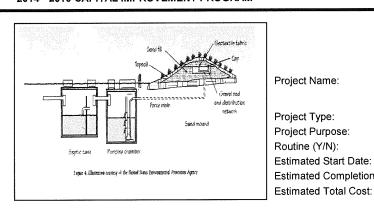

|            |
| Total                 | \$  | 31,550   | 569,150 | -    | -    | -    | -    | -    |            | \$ 600,700 |

| Costs                                     |               |
|-------------------------------------------|---------------|
| Capital Fund<br>Operating Budget<br>Other | \$<br>600,700 |
| Total                                     | \$<br>600,700 |

| Funding                 |            |
|-------------------------|------------|
| Federal                 | \$ -       |
| State                   | 300,350    |
| Operating Budget        |            |
| Other                   |            |
| Serial Bonds Authorized |            |
| Total Funded            | 300,350    |
| Unfunded County Share   | 300,350    |
| Total                   | \$ 600,700 |



#### **Ulster County Community** College

#### Leach Field (Facilities Master Plan)

D U C A T I

o  $\mathbf{N}$ 

Project Type: **Facilities** Project Purpose: Routine (Y/N): Estimated Start Date: 01/14 Estimated Completion Date:

Useful Life 12/14 \$40,000

#### **Project Description**

Design to repair of western sand filter for treatment of sanitary sewage.

| Budget                | Prior Years | 2014   | 2015 | 2016 | 2017 | 2018 | 2019 | After 2019 | Tot   | tal   |
|-----------------------|-------------|--------|------|------|------|------|------|------------|-------|-------|
|                       |             |        |      |      |      |      |      |            |       |       |
| Design (Eng<br>/Arch) |             | 40,000 |      |      |      |      |      |