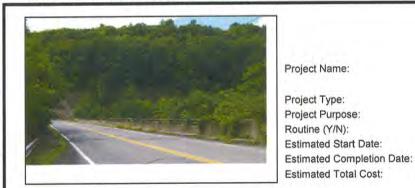

| Total                 | \$ -        | 850,000   |      |      | #    | -    |      | F.         | \$ 850,000 |

| Cost                                      | 3  | 1201000 |
|-------------------------------------------|----|---------|
| Capital Fund<br>Operating Budget<br>Other | \$ | 850,000 |
| Total                                     | \$ | 850,000 |

| Funding                 | 37, 27,       |
|-------------------------|---------------|
| Federal                 | \$<br>637,500 |
| State                   |               |
| Operating Budget        |               |
| Other                   |               |
| Serial Bonds Authorized |               |
| Total Funded            | 637,500       |
| Unfunded County Share   | 212,500       |
| Total                   | \$<br>850,000 |



TR

ANSPO

R

TATI

ON

#### **Department of Public Works**

#### Glasco Turnpike over Esopus Creek/Sauer Bridge (Project 385)

Transportation Infrastructure

Useful Life

Y 3/14 12/14

\$2,000,000

**Project Description** 

Rehabilitation of the Sauer Bridge (BIN# 3346850) on Glasco Turnpike (CR32) over the Esopus Creek in the Town of Saugerties. Design is currently being completed in-house.

Project Detail and Status

The project will rehabilitate the existing abutments and replace the existing deteriorated superstructure of the Sauer Bridge (PVI) (BIN# 3346850) on Glasco Turnpike over the Esopus Creek.

| Budget                | Prior Years | 2014                | 2015    | 2016 | 2017 | 2018 | 2019 | After 2019 | Total       |
|-----------------------|-------------|------------------