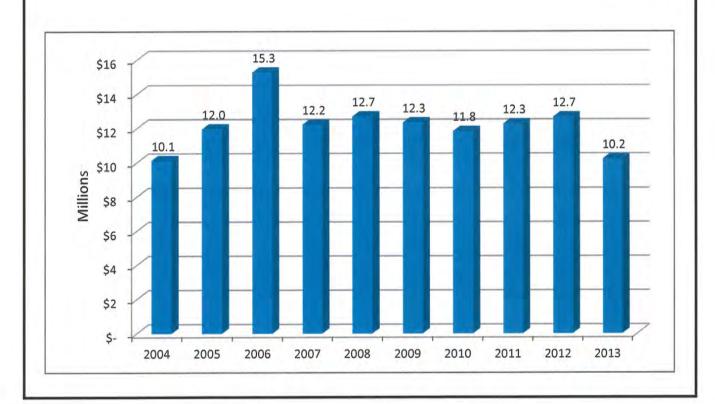

,776   |
| 2011 |          | \$ | 11,590,918  |
| 2012 |          | \$ | 7,832,289   |
| 2013 |          | \$ | 7,568,524   |

Capital outlays for 2013 are based on nine months actual expenditures and three months projected expenditures.



# **DEBT SERVICE 2004-2013**

| YEAR | <b>DEBT SERVICE</b> |            |
|------|---------------------|------------|
| 2004 | \$                  | 10,129,027 |
| 2005 | \$                  | 11,955,571 |
| 2006 | \$                  | 15,274,246 |
| 2007 | \$                  | 12,219,403 |
| 2008 | \$                  | 12,695,040 |
| 2009 | \$                  | 12,335,138 |
| 2010 | \$                  | 11,832,522 |
| 2011 | \$                  | 12,266,472 |
| 2012 | <br>\$              | 12,664,303 |
| 2013 | \$                  | 10,220,244 |



### STATEMENT OF DEBT

As of December 31, 2013

| ctober-1998 vember-2005 April-2006 vember-2007 vember-2008 May-2009 May-2009 vember-2010 vember-2011 vember-2012 vember-2013 bruary-2001 | October-2013 November-2024 November-2029 November-2021 November-2022 November-2023 October-2017 October-2017 November-2024 November-2025 November-2022 November-2027                                                    | 6.45%<br>4.29%<br>4.44%<br>3.85%<br>4.00%<br>4.44%<br>4.25%<br>4.25%<br>3.00%<br>3.10%